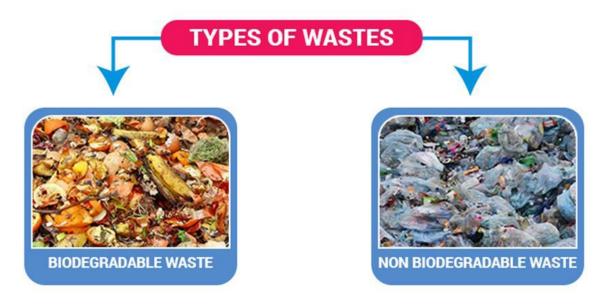

#### **TYPES OF WASTE**

• Commonly waste is classified into two types: Biodegradable and Non-biodegradable waste. These two kinds of wastes are explained below:

| TYPES OF WASTE                                                                                                                                                                                                                                                                             |                                                                                                                                      |  |  |
|--------------------------------------------------------------------------------------------------------------------------------------------------------------------------------------------------------------------------------------------------------------------------------------------|--------------------------------------------------------------------------------------------------------------------------------------|--|--|
| Biodegradable Waste                                                                                                                                                                                                                                                                        | Non-biodegradable Waste                                                                                                              |  |  |
| These are the wastes that come from our kitchen, canteen and it includes food remains, garden waste, etc. Biodegradable waste is also known as moist waste. This can be composted to obtain manure. Biodegradable wastes decompose itself over a period of time depending on the material. | include old newspaper, broken<br>glass pieces, plastics, etc. Non<br>biodegradable waste is known as<br>dry waste. Dry wastes can be |  |  |