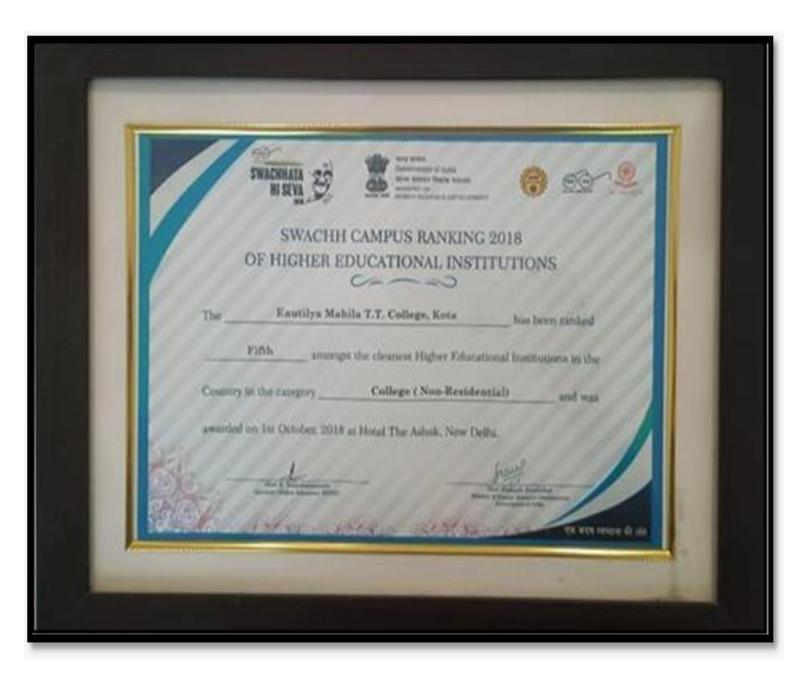

The institution has received **Fifth Rank** in "All India Survey Non- residential College Swachhta Ranking 2018", a national award by AISHE the ministry of HRD, Government of India, New Delhi.

The institution has received District Green Campion Certificate for Kota District for the Academic Year 2021-22 by Government of India/ Mahatma National Council of Rural Education/ Department of Higher Education/ Ministry of Education. The institution has successfully elevated the Swachhta Action Plan, adopted and implemented best practices in the areas of sanitation, Hygiene, waste Management, Water Management, Energy Management and greenery Management.