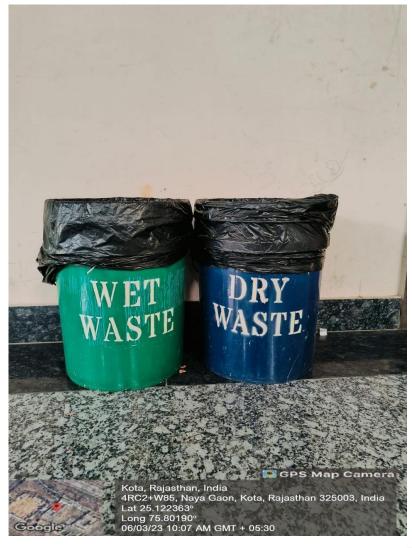

# OUR MISSION FOR WASTE MANAGEMENT POLICY IS

- Ensuring that waste management is performed in accordance with all waste legislative requirements
- Promoting the student about environment values, ethics and awareness on campus
- Investing in the transformation of waste into value added products
- Segregation of waste into dry and wet waste from the separately allotted dustbins is done in strategic locations, thus maintaining the Campus clean
- Reduction the consumption of polythene
- Conversion management of organic waste into bio-compost

#### WASTE MANAGEMENT PRINCIPLE-

- 4Rs: Refuse, Reduce, Reuse & Recycle
- Segregation at source: Store organic or biodegradable and inorganic or non-biodegradable solid waste in different bins. Recycle of all the components with minimum labor and cost.

#### **TYPES OF WASTE**

• Commonly waste is classified into two types: Biodegradable and Non-biodegradable waste. These two kinds of wastes are explained below:

| TYPES OF WASTE                                                                                                                                                                                                                                                                             |                                                                                                                                      |  |  |
|--------------------------------------------------------------------------------------------------------------------------------------------------------------------------------------------------------------------------------------------------------------------------------------------|--------------------------------------------------------------------------------------------------------------------------------------|--|--|
| Biodegradable Waste                                                                                                                                                                                                                                                                        | Non-biodegradable Waste                                                                                                              |  |  |
| These are the wastes that come from our kitchen, canteen and it includes food remains, garden waste, etc. Biodegradable waste is also known as moist waste. This can be composted to obtain manure. Biodegradable wastes decompose itself over a period of time depending on the material. | include old newspaper, broken<br>glass pieces, plastics, etc. Non<br>biodegradable waste is known as<br>dry waste. Dry wastes can be |  |  |