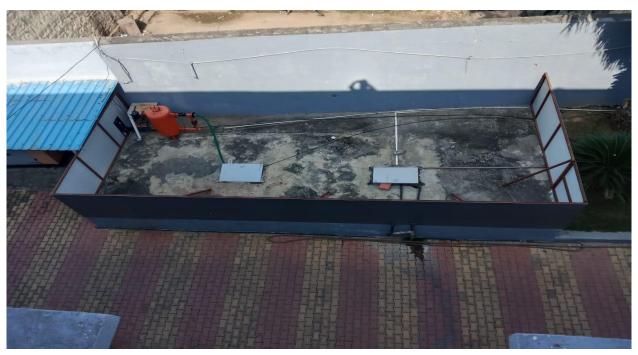

#### METHODS OF RAINWATER HARVESTING

- 1. **Rooftop Harvesting**: Collecting rainwater from rooftops through gutters into storage tanks.
- 2. **Surface Harvesting**: Collecting runoff from land surfaces, typically through constructed ponds or reservoirs.
- 3. **Infiltration Pits**: Small pits or trenches designed to allow rainwater to seep into the ground, promoting groundwater recharge.

#### COMPONENTS OF A RAINWATER HARVESTING SYSTEM

- Catchment Area: The surface that collects rainwater (usually rooftops).
- **Downspouts**: Channels that direct rainwater from the catchment area to storage.
- Storage Tanks: Containers that store collected rainwater for future use.
- **Filtration System**: Filters that clean the water before it enters storage, ensuring it is safe for use.
- **Natural reservoirs**: The runoff has to be minimized adequate number of percolation pits & dispersion trenches behind the trees.