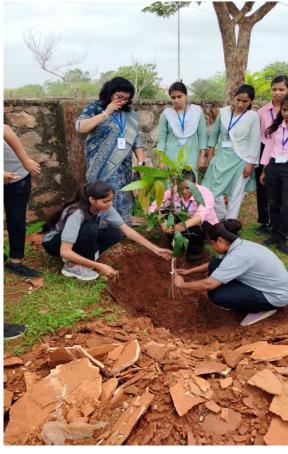

- ➤ Tree Plantation: College NSS, NCC Unit & Nature Club students Planted Medicinal Plants in the College Premises. Floral Green Bed has been prepared on both sides of the pathway from the entry gate. Composting has been initiated to prepare manure by recycling canteen waste for maintaining eco friendly campus.
- ➢ Green Audit & Environmental Audit: college has been conducted Green Audit & Environmental Audit to safeguard the environment, energy conservation, use of renewable sources, etc. The college has been taken a maximum effort to maintain our campus eco-friendly.
- Waste Management: The College has installed compost pits for making compost from the garden waste such as leaves and grass clippings.