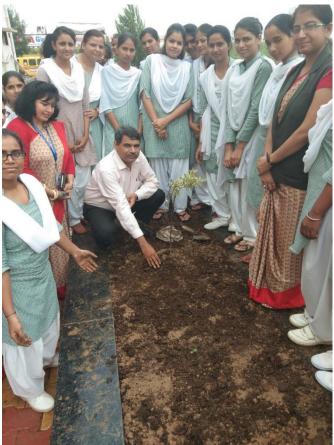

- ➤ Tree Plantation: College NSS, NCC Unit & Nature Club students Planted Medicinal Plants in the College Premises. Floral Green Bed has been prepared on both sides of the pathway from the entry gate. Composting has been initiated to prepare manure by recycling canteen waste for maintaining eco friendly campus.
- ➢ Green Audit & Environmental Audit: college has been conducted Green Audit & Environmental Audit to safeguard the environment, energy conservation, use of renewable sources, etc. The college has been taken a maximum effort to maintain our campus eco-friendly.
- Waste Management: The College has installed compost pits for making compost from the garden waste such as leaves and grass clippings.