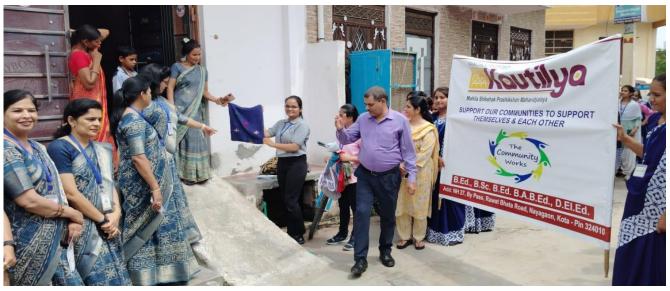

c action plans for managing various types of waste:

## **Paper Waste**

- Implement paper-saving initiatives.
- Encourage digital documentation and communication.
- Promote double-sided printing.

## **Solid Waste**

- Implement waste segregation at source.
- Create collection points for biodegradable, non-biodegradable
- Utilize Manure pit for biodegradable waste.



## Non-Biodegradable Waste

- Promote reusable glasses and cloth bags.
- Prohibit flex boards and encourage digital displays.
- Minimize plastic usage for student projects and food containers.



#### STEPS OF WASTE MANAGEMENT



## NAAC ACCREDITED





FORMATION OF MANURE PIT



## NAAC ACCREDITED





MOTIVATE TO USE CLOTH BAG



#### NAAC ACCREDITED





#### AWARENESS RALLY ON POLYTHENE PROHIBITED



## NAAC ACCREDITED







NAAC ACCREDITED











NAAC ACCREDITED





## RAIN WATER HARVESTING

#### **INTRODUCTION**

Rainwater harvesting (RWH) is the process of collecting and storing rainwater for reuse before it reaches the ground. This technique has been employed for centuries and has gained renewed interest in recent years due to its potential to address water scarcity, reduce flood risks, and promote sustainable water management. Water is so essential for life that it's simply impossible to imagine life without water. India has 16% of the world's population and only 4% of the world's water resources are available for use, and that too are depleting rapidly. The demand for water is expected to grow from 40 billion cubic metres (bcm) currently to around 220 bcm in 2025. The uneconomical and unethica