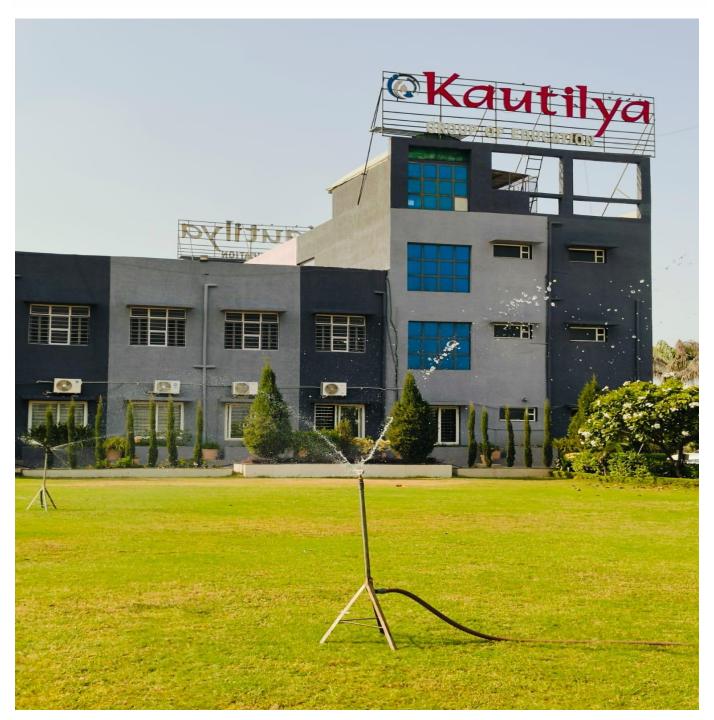

Kautilya Mahila Shikshak Prashikshan Mahavidyalaya, Kota policy always put effort in conveying the same to the students & Staff member. Our College's Energy policy is committed to protection and promotion of Energy Conservation.

The primary goal of Kautilya Mahila Shikshak Prashikshan Mahavidyalaya, Kota is to provide safe and clean water in whole campus area. The college is implementing water efficient practices.

Student and staff engagement play a major role in our water sustainability strategies.

Reducing water consumption and protecting water quality shall be the key objectives of sustainable policy of Kautilya Mahila Shikshak Prashikshan Mahavidyalaya, Kota.