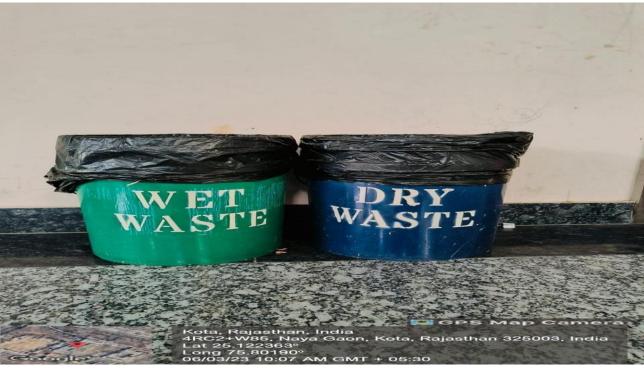

# OUR MISSION FOR WASTE MANAGEMENT POLICY IS

- Ensuring that waste management is performed in accordance with all waste legislative requirements
- Promoting the student about environment values, ethics and awareness on campus
- Investing in the transformation of waste into value added products
- Segregation of waste into dry and wet waste from the separately allotted dustbins is done in strategic locations, thus maintaining the Campus clean
- Reduction the consumption of polythene
- Conversion management of organic waste into bio-compost

#### WASTE MANAGEMENT PRINCIPLE-

- 4Rs: Refuse, Reduce, Reuse & Recycle
- Segregation at source: Store organic or biodegradable and inorganic or non-biodegradable solid waste in different bins. Recycle of all the components with minimum labor and cost.

#### **TYPES OF WASTE**

• Commonly waste is classified into two types: Biodegradable and Non-biodegradable waste. These two kinds of wastes are explained below:

| TYPES OF WASTE                                                                                                                                                                                                                                                                             |                                                                                                                                      |  |  |
|--------------------------------------------------------------------------------------------------------------------------------------------------------------------------------------------------------------------------------------------------------------------------------------------|--------------------------------------------------------------------------------------------------------------------------------------|--|--|
| Biodegradable Waste                                                                                                                                                                                                                                                                        | Non-biodegradable Waste                                                                                                              |  |  |
| These are the wastes that come from our kitchen, canteen and it includes food remains, garden waste, etc. Biodegradable waste is also known as moist waste. This can be composted to obtain manure. Biodegradable wastes decompose itself over a period of time depending on the material. | include old newspaper, broken<br>glass pieces, plastics, etc. Non<br>biodegradable waste is known as<br>dry waste. Dry wastes can be |  |  |