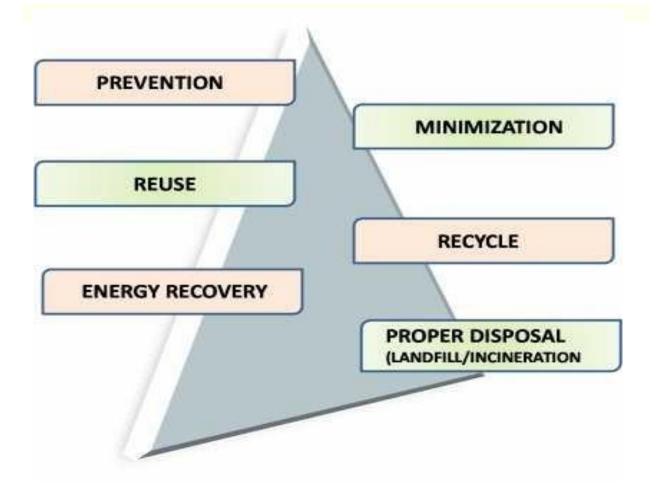

#### WASTE MANAGEMENT PRINCIPLE-

- 4Rs: Refuse, Reduce, Reuse & Recycle
- Segregation at source: Store organic or biodegradable and inorganic or non-biodegradable solid waste in different bins. Recycle of all the components with minimum labor and cost.

#### STEPS OF WASTE MANAGEMENT