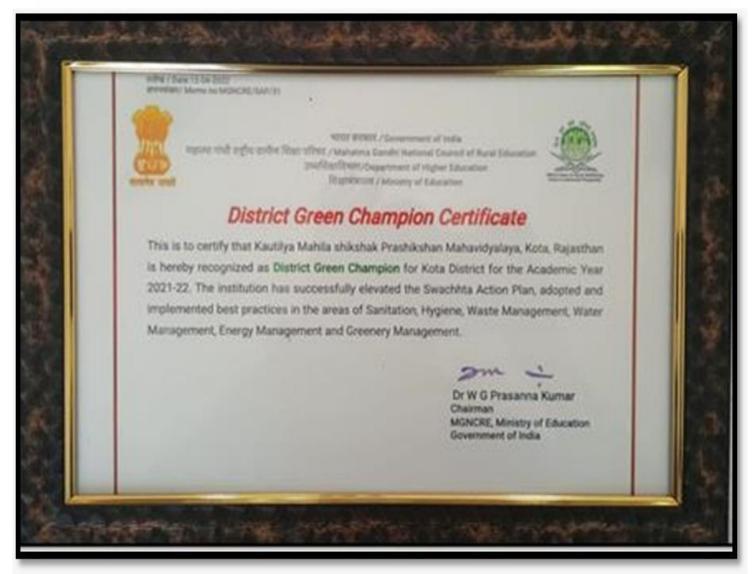

The institution has received **Fifth Rank** in "All India Survey Non- residential College Swachhta Ranking 2018", a national award by AISHE the ministry of HRD, Government of India, New Delhi.

The institution has received District Green Campion Certificate for Kota District for the Academic Year 2021-22 by Government of India/ Mahatma National Council of Rural Education/ Department of Higher Education/ Ministry of Education. The institution has successfully elevated the Swachhta Action Plan, adopted and implemented best practices in the areas of sanitation, Hygiene, waste Management, Water Management, Energy Management and greenery Management.