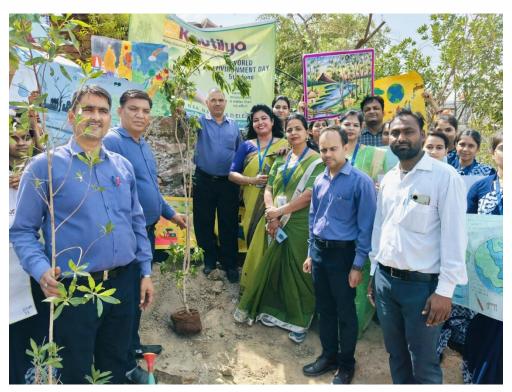

- ➤ Tree Plantation: College NSS, NCC Unit & Nature Club students Planted Medicinal Plants in the College Premises. Floral Green Bed has been prepared on both sides of the pathway from the entry gate. Composting has been initiated to prepare manure by recycling canteen waste for maintaining eco friendly campus.
- ➢ Green Audit & Environmental Audit: college has been conducted Green Audit & Environmental Audit to safeguard the environment, energy conservation, use of renewable sources, etc. The college has been taken a maximum effort to maintain our campus eco-friendly.
- Waste Management: The College has installed compost pits for making compost from the garden waste such as leaves and grass clippings.