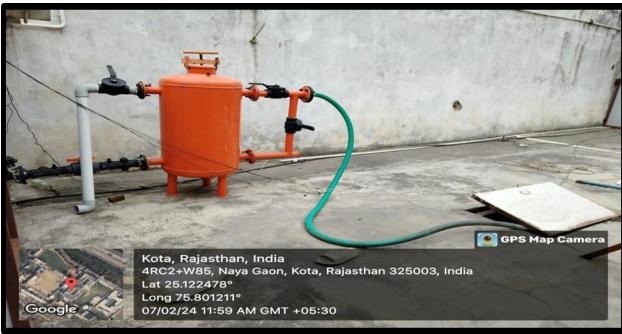

#### METHODS OF RAINWATER HARVESTING

- 1. **Rooftop Harvesting**: Collecting rainwater from rooftops through gutters into storage tanks.
- 2. **Surface Harvesting**: Collecting runoff from land surfaces, typically through constructed ponds or reservoirs.
- 3. **Infiltration Pits**: Small pits or trenches designed to allow rainwater to seep into the ground, promoting groundwater recharge.

#### COMPONENTS OF A RAINWATER HARVESTING SYSTEM

- Catchment Area: The surface that collects rainwater (usually rooftops).
- **Downspouts**: Channels that direct rainwater from the catchment area to storage.
- Storage Tanks: Containers that store collected rainwater for future use.
- **Filtration System**: Filters that clean the water before it enters storage, ensuring it is safe for use.
- **Natural reservoirs**: The runoff has to be minimized adequate number of percolation pits & dispersion trenches behind the trees.