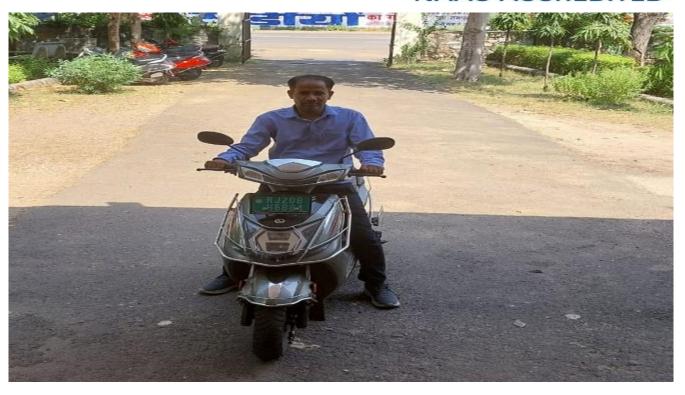

e equipment, light, fans should be turned off when not in use.
- 2. Natural light was provided in the classroom by keeping the windows constantly open.
- 3. To reduce energy consumption, low energy consuming College can shift from traditional lights to modern CFLS and LED bulbs.
- 4. Putting the computer in Power Saving mode will automatically turn off the screen when the computer is not in use.
- 5. Use natural light.



- 6. Unplug LCD, computers, and smart boards when not in use.
- 7. Laptops and Desktop are part of teaching our methodologies; they must be checked when not in use.

## **Elimination of Energy wastage:**

- ✓ Use of natural light.
- ✓ Use of Natural ventilation.
- ✓ Use of power saving mode for computers.





























## **E-BIKE**







NAAC ACCREDITED



















NAAC ACCREDITED















## **WASTE MANAGEMENT POLICY**

The waste management policy of Kautilya Mahila Shikshak Prashikshan Mahavidyalaya, Kota College of Education for Women proposes the following practices inside its campus for waste management:

# OUR MISSION FOR WASTE MANAGEMENT POLICY IS

- Ensuring that waste management is performed in accordance with all waste legislative requirements
- Promoting the student about environment values, ethics and awareness on campus
- Investing in the transformation of waste into value added products
- Segregation of waste into dry and wet waste from the separately allotted dustbins is done in strategic locations, thus maintaining the Campus clean
- Reduction the consumption of polythene
- Conversion management of organic wast