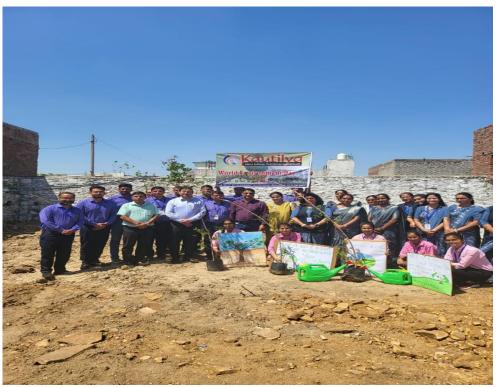

- ➤ Tree Plantation: College NSS, NCC Unit & Nature Club students Planted Medicinal Plants in the College Premises. Floral Green Bed has been prepared on both sides of the pathway from the entry gate. Composting has been initiated to prepare manure by recycling canteen waste for maintaining eco friendly campus.
- ➢ Green Audit & Environmental Audit: college has been conducted Green Audit & Environmental Audit to safeguard the environment, energy conservation, use of renewable sources, etc. The college has been taken a maximum effort to maintain our campus eco-friendly.
- Waste Management: The College has installed compost pits for making compost from the garden waste such as leaves and grass clippings.