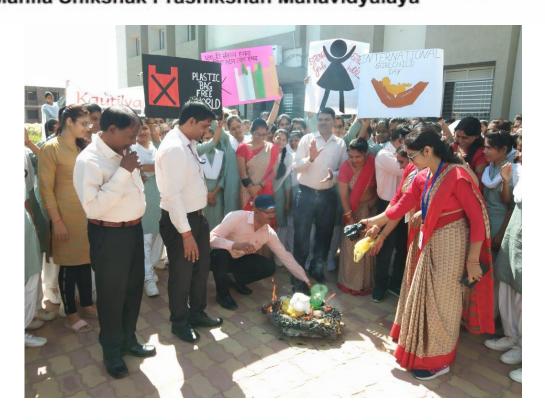

#### AWARENESS RALLY ON POLYTHENE PROHIBITED

- ➤ Energy& Water Saving: The staff members and students lead initiatives to save significant electricity and have developed a policy for reducing electricity consumption by using LEDs and replacing the old tube lights with LEDs. We display placards containing notifications regarding Switching off Lights & Fans in every class while leaving the classroom. Similarly, at every water connection point, we display a placard of 'Save Water'. In every classroom, all lights, fans, and switches have been prominently numbered to minimize the misuse of electricity.
- Say No to Plastics: Teaching and non-teaching staff members and students are fully aware of plastic pollution and are motivated to avoid the use of plastic. Students, teaching, and non-teaching staff practice minimum or no use of plasticsin the campus. We display a banner &posters of 'Say No to Plastics' in the college campus. Similarly, in every class, we display placards containing notifications regarding 'Say No to Plastics', 'Stop Using Plastic', 'Save Environment' etc. The Institution also encourages the students to use Cotton Bags instead of plastic. The Institution also Celebrates Green Day to create awareness about Global Environmental Issues.