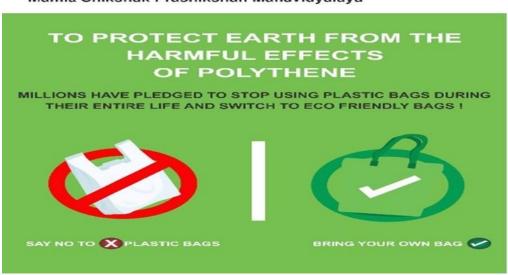

#### **OBJECTIVE OF WASTE MANAGEMENT –**

- Segregating solid waste on daily basis
- Reducing the quantity of solid waste disposed off in the campus
- Reusing and recycling the solid waste wherever possible
- Taking efforts to make the campus Plastic free
- Creating environmental consciousness through observation of various days

## Non-Biodegradable Waste

- Promote reusable glasses and cloth bags.
- Prohibit flex boards and encourage digital displays.
- Minimize plastic usage for student projects and food containers.

- ➤ Energy& Water Saving: The staff members and students lead initiatives to save significant electricity and have developed a policy for reducing electricity consumption by using LEDs and replacing the old tube lights with LEDs. We display placards containing notifications regarding Switching off Lights & Fans in every class while leaving the classroom. Similarly, at every water connection point, we display a placard of 'Save Water'. In every classroom, all lights, fans, and switches have been prominently numbered to minimize the misuse of electricity.
- Say No to Plastics: Teaching and non-teaching staff members and students are fully aware of plastic pollution and are motivated to avoid the use of plastic. Students, teaching, and non-teaching staff practice minimum or no use of plasticsin the campus. We display a banner &posters of 'Say No to Plastics' in the college campus. Similarly, in every class, we display placards containing notifications regarding 'Say No to Plastics', 'Stop Using Plastic', 'Save Environment' etc. The Institution also encourages the students to use Cotton Bags instead of plastic. The Institution also Celebrates Green Day to create awareness about Global Environmental Issues.